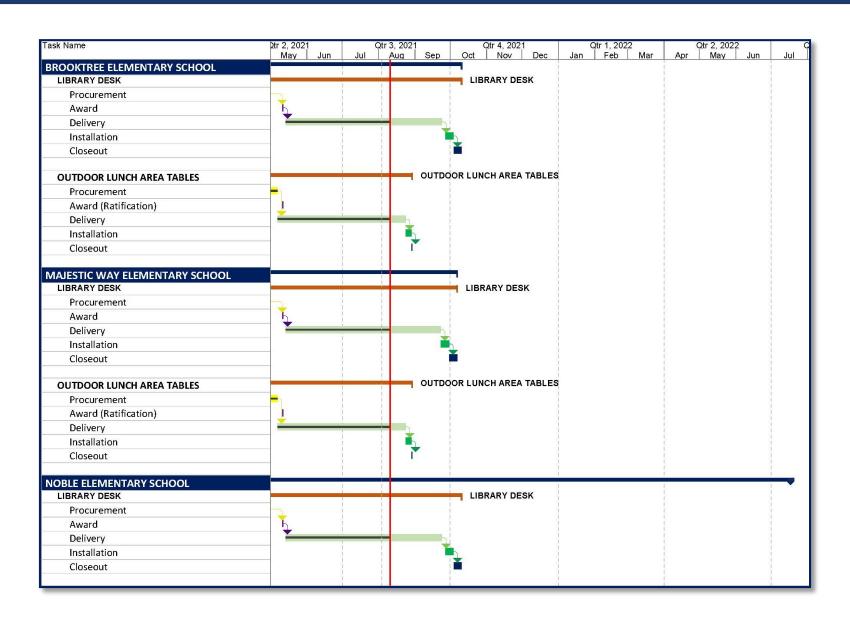

#### **Projects in Progress**

- Library Reception Desk
  - Brooktree, Noble, Majestic Way, Summerdale, Vinci Park, and Piedmont
- Security Camera Project All Sites
- Exterior Lunch Tables
  - Brooktree, Laneview, Majestic Way, Noble, Summerdale, Piedmont, and Morrill
- Shade Structures Summerdale

#### **Projects in Progress**

- Library Improvements
  - Brooktree
  - Noble
  - Majestic Way
  - Summerdale
  - Vinci Park
  - Piedmont
  - Sierramont
- Playground Equipment at Cherrywood