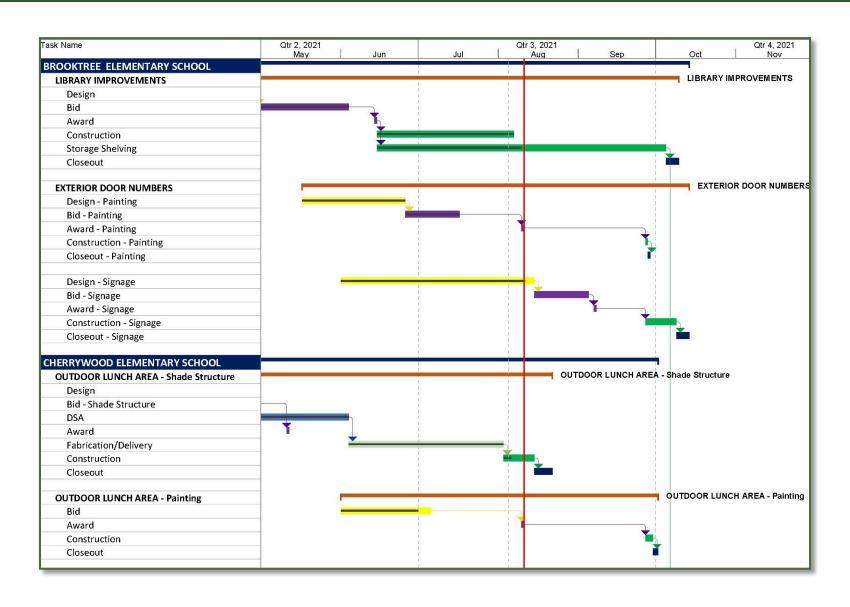

#### **Projects Complete**

- Shade Structures Morrill
- Painting of Shade Structures
  - Noble, Ruskin, Vinci Park, Morrill, and Piedmont

#### **Projects in Progress**

- Library Reception Desk
  - Brooktree, Noble, Majestic Way, Summerdale, Vinci Park, and Piedmont
- Security Camera Project All Sites
- Exterior Lunch Tables
  - Brooktree, Laneview, Majestic Way, Noble, Summerdale, Piedmont, and Morrill
- Shade Structures Summerdale

#### **Bids Received**

- Painting of Shade Structures
  - Morrill
  - Piedmont
- Landscaping Repair for the Outdoor Eating Areas
  - Brooktree
  - Majestic Way

#### **Projects in Design**

- Vinci Park FIS Canopy
- Security Fencing Noble

Morrill Shade Structure