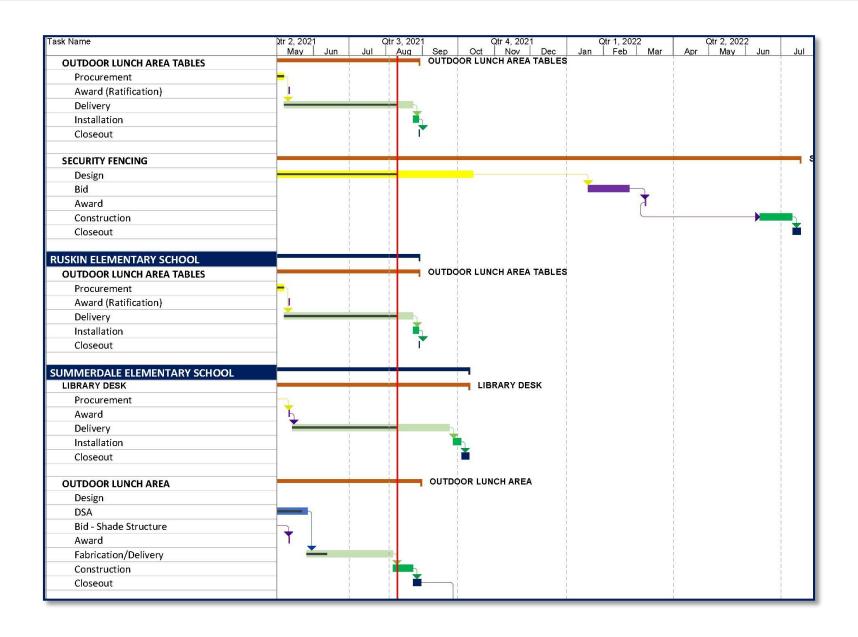

#### **Projects in Progress**

- Library Reception Desk
  - Brooktree, Noble, Majestic Way, Summerdale, Vinci Park, and Piedmont
- Security Camera Project All Sites
- Exterior Lunch Tables
  - Brooktree, Laneview, Majestic Way, Noble, Summerdale, Piedmont, and Morrill
- Shade Structures Summerdale

#### **Projects in Progress**

- Library Improvements
  - Brooktree
  - Noble
  - Majestic Way
  - Summerdale
  - Vinci Park
  - Piedmont
  - Sierramont
- Playground Equipment at Cherrywood