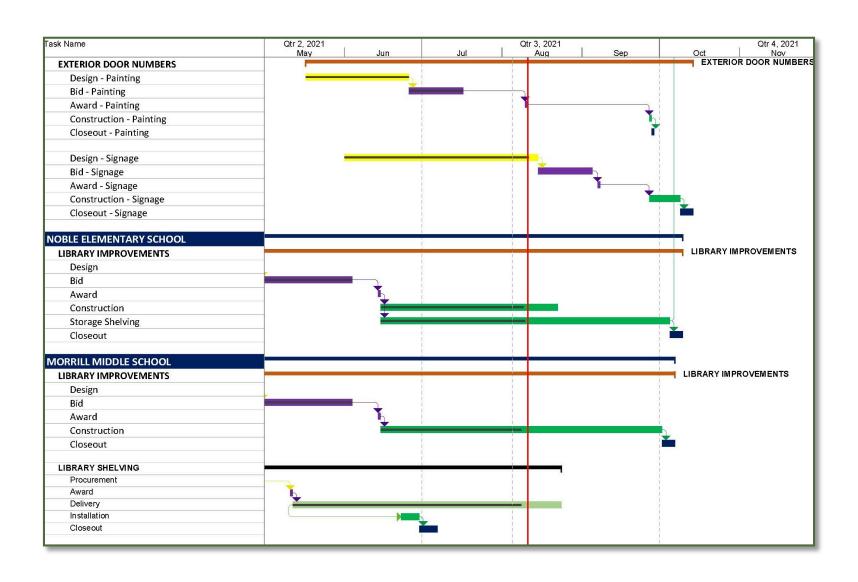

#### **Projects in Progress**

- Shade Structures
  - Cherrywood
  - Laneview
- Library Shelving
  - Morrill
  - Sierramont

#### **Projects in Progress**

- Library Improvements
  - Brooktree
  - Noble
  - Majestic Way
  - Summerdale
  - Vinci Park
  - Piedmont
  - Sierramont
- Playground Equipment at Cherrywood

#### **Bids Received**

- Library Improvement project
  - Window Film
  - Casework
  - Painting
  - Misc. Carpentry
  - Graphics
- Installation of irrigation backflow preventers
  - Brooktree
  - Laneview
  - Ruskin
- Exterior Door Numbers and Signage Phase 1
  - Brooktree
  - Majestic Way
  - Summerdale