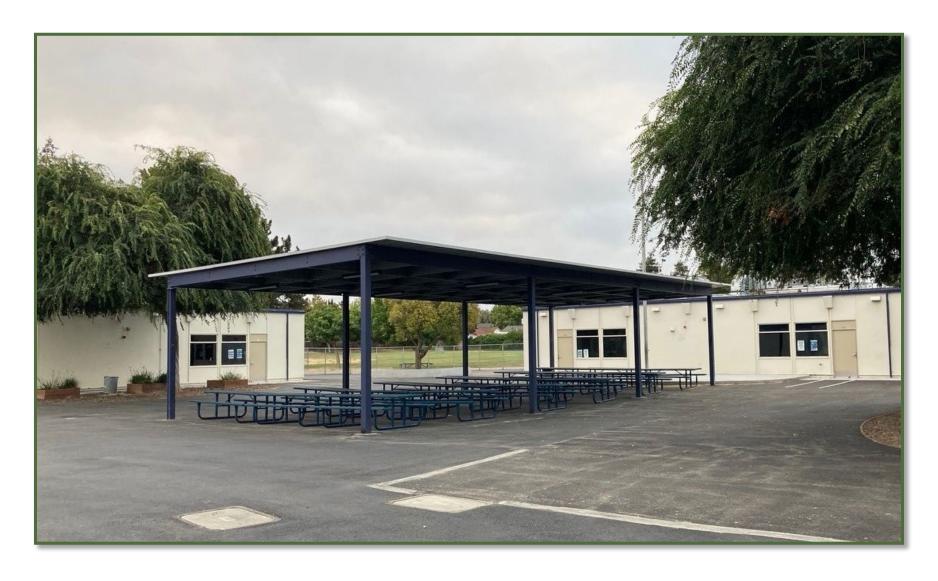

#### **Projects Complete**

- Shade Structures Morrill
- Painting of Shade Structures
  - Noble, Ruskin, Vinci Park, Morrill, and Piedmont