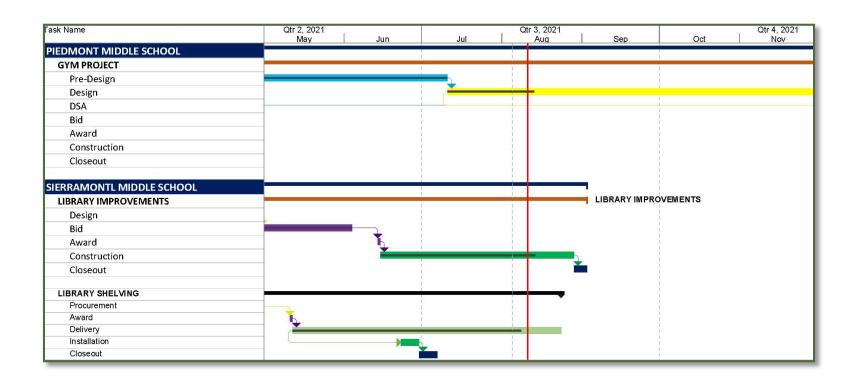

#### **Projects in Progress**

- Library Improvements
  - Brooktree
  - Noble
  - Majestic Way
  - Summerdale
  - Vinci Park
  - Piedmont
  - Sierramont
- Playground Equipment at Cherrywood

#### **Projects in Design**

- Piedmont Gym
- Fire Alarm Replacement
- Ruskin and Morrill Door Replacement
- Morrill Concrete Sidewalk and Small Amphitheater Replacement

**Cherrywood Paving** 

Northwood Paving