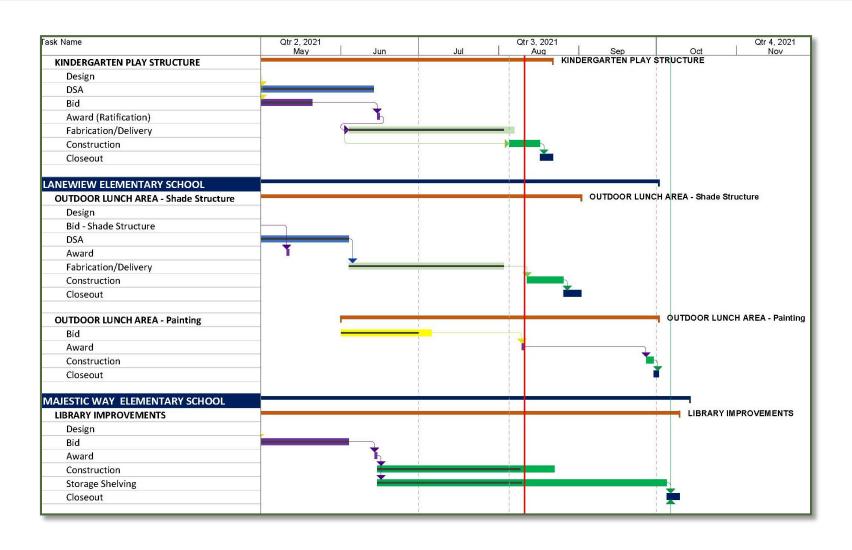

#### **Projects Complete**

- Paving and Site Prep for Shade Structure Projects
  - Cherrywood
  - Laneview
- Summer 2021 Paving
  - Northwood
  - Toyon

#### **Projects in Progress**

- Shade Structures
  - Cherrywood
  - Laneview
- Library Shelving
  - Morrill
  - Sierramont

#### **Projects in Progress**

- Library Improvements
  - Brooktree
  - Noble
  - Majestic Way
  - Summerdale
  - Vinci Park
  - Piedmont
  - Sierramont
- Playground Equipment at Cherrywood

#### **Bids Received**

- Library Improvement project
  - Window Film
  - Casework
  - Painting
  - Misc. Carpentry
  - Graphics
- Installation of irrigation backflow preventers
  - Brooktree
  - Laneview
  - Ruskin
- Exterior Door Numbers and Signage Phase 1
  - Brooktree
  - Majestic Way
  - Summerdale

#### **Bidding/Procurement**

- Library Storage
  - Brooktree
  - Majestic Way

#### **Projects in Design**

- Piedmont Gym
- Fire Alarm Replacement
- Ruskin and Morrill Door Replacement
- Morrill Concrete Sidewalk and Small Amphitheater Replacement

**Cherrywood Paving** 

Northwood Paving