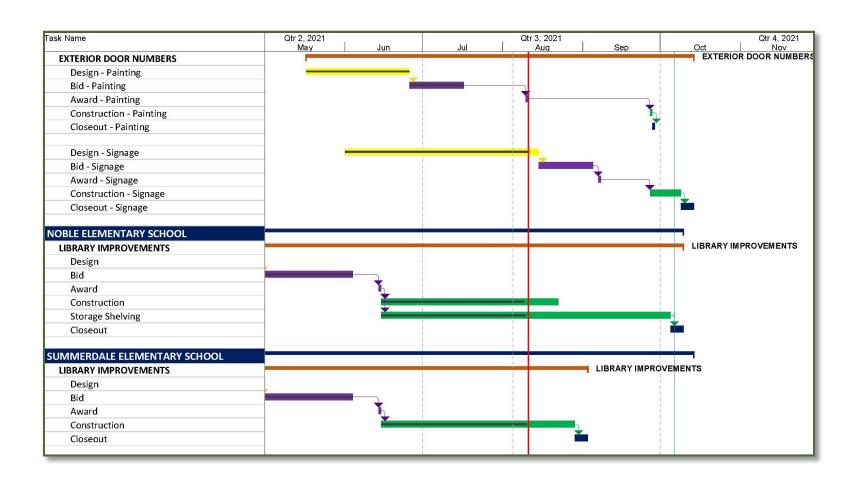

#### **Bids Received**

- Library Improvement project
  - Window Film
  - Casework
  - Painting
  - Misc. Carpentry
  - Graphics
- Installation of irrigation backflow preventers
  - Brooktree
  - Laneview
  - Ruskin
- Exterior Door Numbers and Signage Phase 1
  - Brooktree
  - Majestic Way
  - Summerdale